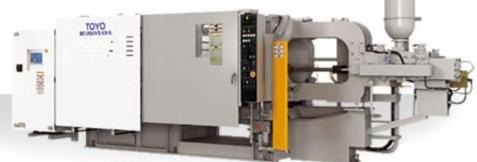

Hydraulic Die-casting Machine (Standard) BD-V5 EX-S Series

Higher performance, economical and easy to use Improved operation and productivity Additional features included compared to other die-casting machines

Incorporates the latest microprocessor control system "SYSTEM 500" for greatly enhanced machine operability

Automatic toggle lubricating unit for greater reliability and durability

High performance, highly rigid frame

Hydraulic system designed with emphasis on energy conservation and high-cycle operation

Electro-magnetic flow control valve is standard for injection circuit (applies only to the 250-ton and larger models)